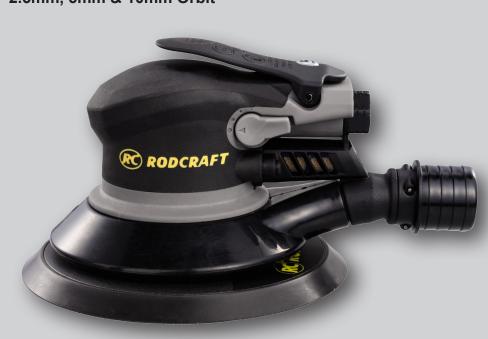

## 6" (150mm) Composite Orbital Sanders: 2.5mm, 5mm & 10mm Orbit

## 285 Watt High Performance

- Ergonomic sanders with lightweight composite housing
- Soft and anti-slip rubber handle
- Powerful and durable with high performance motor
- Low noise and vibration for extended work.

**ERGONOMIC:** Innovative swivel exhaust allows left or right handed use

PRECISE: 107mm low profile for smooth sanding

**FULL CHOICE:** 3 sander types, from 2.5mm - 10mm orbital stroke for most applications

**PRACTICAL:** Delivered with two interchangeable suction ports (27 & 29mm)

**PROFESSIONAL:** Speed can easily be adjusted from the handle

**UNIVERSAL:** Equipped with 150mm velcro pad with 15 holes

**RC7905** Central Dust Extraction Unit