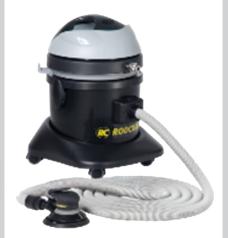

**PRACTICAL:** Delivered with two interchangeable suction ports (27 & 29mm)

**PROFESSIONAL:** Speed can easily be adjusted from the handle

**UNIVERSAL:** Equipped with 150mm velcro pad with 15 holes

**RC7905** Central Dust Extraction Unit

- 21 I tank
- 1 motor by-passed cooled
- 1 electrical socket
- Ready for attachment of 1 suction hose
- With nylon bag and class L vleece filter

**Orbital Palm Sanders** 

- RC7702V6 (2.5mm) € 149
- RC7705V6 (5mm) € 149
- RC7710V6 (10mm) € 149